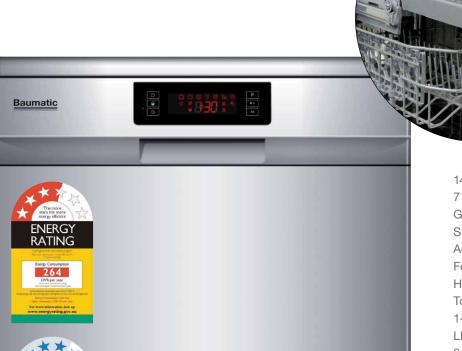

## BDW65S

## 60cm Electronic Dishwasher

Kitchen clean ups have never been easier with this water efficient dishwasher from Baumatic.

14 place settings

7 programs: Intensive, Normal, Economic,

slide out cutlery tray

Glass, 60min, Rapid, Soak

Silver panel + S/S outer door

Adjustable top basket

Fold down plate racks

Half load setting (top or bottom)

Top/upper/lower basket

1-24h delay start

LED display

3.5 star energy rating

4 star water rating