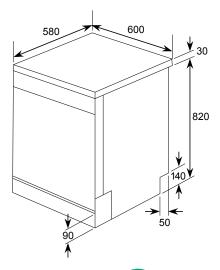

## 60cm Electronic Dishwasher

Kitchen clean ups have never been easier with this water efficient dishwasher from Baumatic.

14 place settings

7 programs: Intensive, Normal, Economic,

slide out cutlery tray

## 60cm Electronic Dishwasher

Kitchen clean ups have never been easier with this water efficient dishwasher from Baumatic.

14 place settings

7 programs: Intensive, Normal, Economic,

Glass, 60min, Rapid, Soak