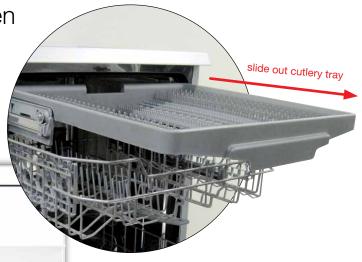

## 60cm Electronic Dishwasher

Kitchen clean ups have never been easier with this water efficient dishwasher from Baumatic.

14 place settings

7 programs: Intensive, Normal, Economic,

slide out cutlery tray