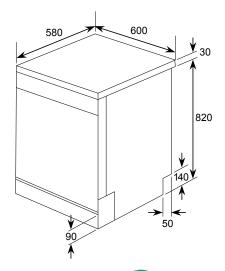

## 60cm Electronic Dishwasher

Kitchen clean ups have never been easier with this water efficient dishwasher from Baumatic.

14 place settings

7 programs: Intensive, Normal, Economic,

slide out cutlery tray

## 60cm Electronic Dishwasher

Kitchen clean ups have never been easier with this water efficient dishwasher from Baumatic.

14 place settings

7 programs: Intensive, Normal, Economic,

Glass, 60min, Rapid, Soak